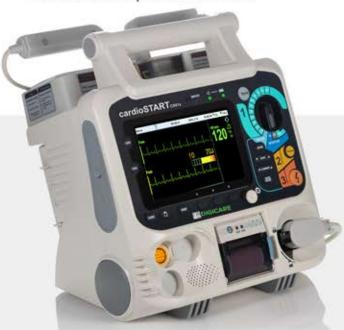

## Innovating the Art of Resuscitation

Digicare's Cardiostart CS91x veterinary defibrillator monitor is compact, lightweight and rugged. Using state of the art biphasic technology with optional multiparameter capabilities, this defibrillator can deliver quick resuscitation therapy to most animal species. The biphasic waveform shock provides a safer and more effective therapy for optimal patient care.

- Biphasic Technology
- Extreme Compact Design
- AED Function
- Automatic and Manual Readiness Check
- Built-in Strip Chart Recorder
- AC and Battery Operation
- SD Card for Patient Data Storage
- Event Storage Including Voice Recording
- Options for SpO2, EtCO2 and External Pacing
- Small and Large Hard Paddles and Disposable Pads