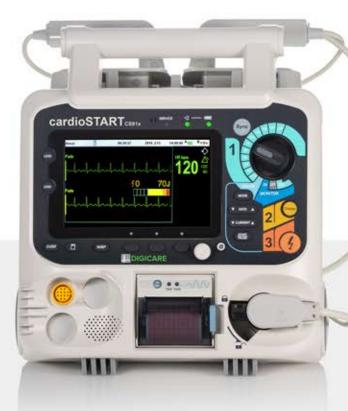

## Innovating the Art of Resuscitation

Digicare's Cardiostart CS91x veterinary defibrillator monitor is compact, lightweight and rugged. Using state of the art biphasic technology with optional multiparameter capabilities, this defibrillator can deliver quick resuscitation therapy to most animal species. The biphasic waveform shock provides a safer and more effective therapy for optimal patient care.

- Biphasic Technology
- Extreme Compact Design
- AED Function
- Automatic and Manual Readiness Check
- Built-in Strip Chart Recorder
- AC and Battery Operation
- SD Card for Patient Data Storage
- Event Storage Including Voice Recording
- Options for SpO2, EtCO2 and External Pacing
- Small and Large Hard Paddles and Disposable Pads

#### Defibrillator

Operation Mode: Semi-automatic/Manual Defibrillation Output Waveform: e-cube Bipahsic (BTE type) Output energy: 200 Joules fixed, Manual 1~200J R-sync defibrillation: transfer of the defibrillation energy synchronized with the R-wave out of QRS of the ECG signal within 60ms.

#### **ECG Monitoring Mode**

ECG Input: 3-Lead, 5-Lead, 12-Lead

Heart rate display: 30 ~ 300 bpm (Accuracy : 3 bpm)

ECG Size: 5mm/mV, 10mm/mV, 20mm/mV

#### Display

Type: TFT LCD (including backlights) Screen Size: 152.4 (W) x 91.44 (H) mm Resolution: 800 x 480 (RGB) pixels